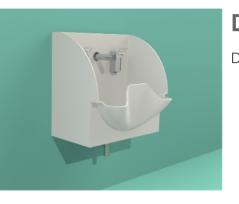

## **DB Simple**

## **DB Series advantages:**

- elevated front part of the sink protection against water splashing onto clothing;
- sufficient depth protection against water splashes and drops, while providing no risk of accidentally touching the bottom of the sink with already clean hands;
- the sink has no flat surfaces an additional precaution to prevent placing any objects not related to hand washing and disinfection on the sink, in order to keep the area as clean as possible;
- rounded inside corners for convenient and effective sink cleaning;
- wall-mounted does not occupy extra space on the floor and does not • interfere with floor cleaning;
- easily attached to the wall installation does not require any additional • structures;
- looks clean, it is clean.

white colour – dirt can be noticed easily and cleaned effectively. If the sink

## DB Single

- splashing onto walls;
- disinfectant dispensers.

cover panels at the back and sides of the sink – allow for convenient and efficient maintenance of the sink, and protection against water

back panel is fully adapted for the installation of plumbing – no additional elements are required for the installation of the faucet and