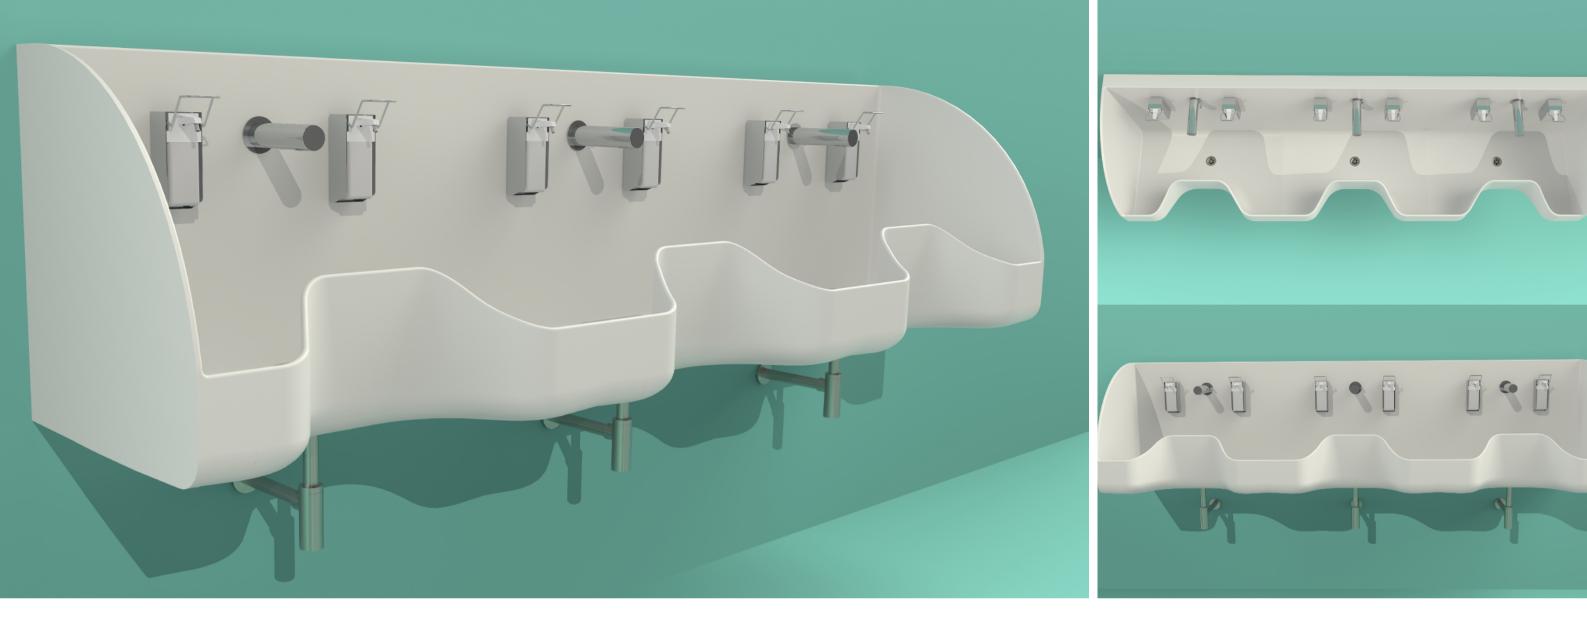

## **DB** Triple

• construction for high standards of hygiene.

three sinks in one – no joints or seams between the sinks. A one-piece

## WDO Triple

three sinks in one – no joints or seams between the sinks. A one-piece construction for high standards of hygiene.

## **ABRA Triple**

• three sinks in one – no joints or seams between the sinks. A one-piece construction for high standards of hygiene.