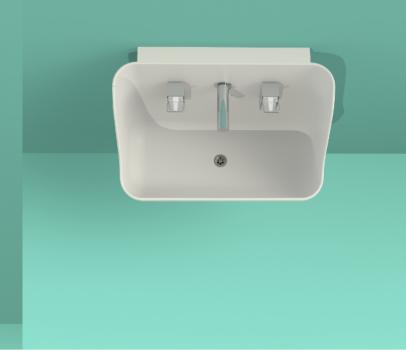

## WDO Simple

## **WDO Series advantages:**

- ergonomic and comfortable for the user.
- elevated front part of the sink protection against water splashing onto clothing;
- sufficient depth protection against water splashes and drops, while clean hands:
- keep the area as clean as possible;
- rounded inside corners for convenient and effective sink cleaning;
- wall-mounted does not occupy extra space on the floor and does not • interfere with floor cleaning;
- easily attached to the wall installation does not require any additional • structures:
- white colour dirt can be noticed easily and cleaned effectively. If the sink looks clean, it is clean.

Ergonomic design – the mixer tap is placed higher on the sink, which is more

providing no risk of accidentally touching the bottom of the sink with already

the sink has no flat surfaces – an additional precaution to prevent placing any objects not related to hand washing and disinfection on the sink, in order to