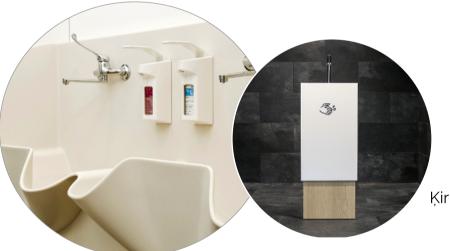

Kitchen tops , window sills/ Küchen oberflächen, Fensterbänke/ Кухонные поверхности, Подоконники/ Virtuves virsmas, palodzes

Surgical sinks, disinfection stands/ Chirurgische waschbecken, desinfektionsständer/ Хирургические раковины, стенды дезинфекции/ Ķirurģiskās izlietnes, dezinfekcijas stendi