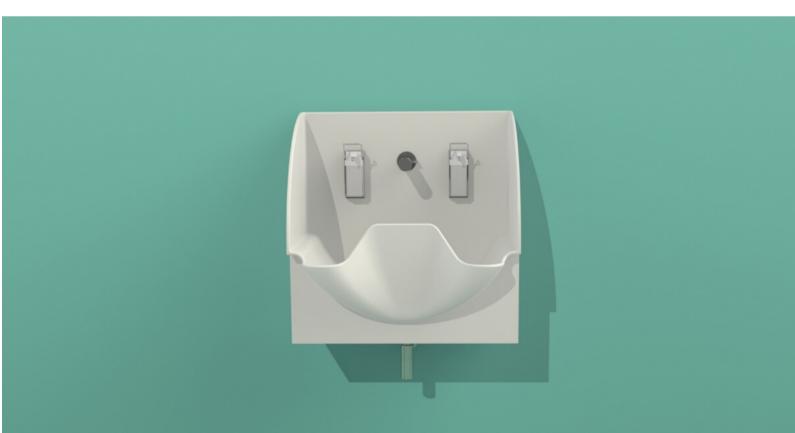

## WDO Simple

## **WDO Series advantages:**

- ergonomic and comfortable for the user.
- elevated front part of the sink protection against water splashing onto clothing;
- sufficient depth protection against water splashes and drops, while clean hands:
- keep the area as clean as possible;
- rounded inside corners for convenient and effective sink cleaning;
- wall-mounted does not occupy extra space on the floor and does not • interfere with floor cleaning;
- easily attached to the wall installation does not require any additional • structures:
- white colour dirt can be noticed easily and cleaned effectively. If the sink looks clean, it is clean.

Ergonomic design – the mixer tap is placed higher on the sink, which is more

providing no risk of accidentally touching the bottom of the sink with already

the sink has no flat surfaces – an additional precaution to prevent placing any objects not related to hand washing and disinfection on the sink, in order to