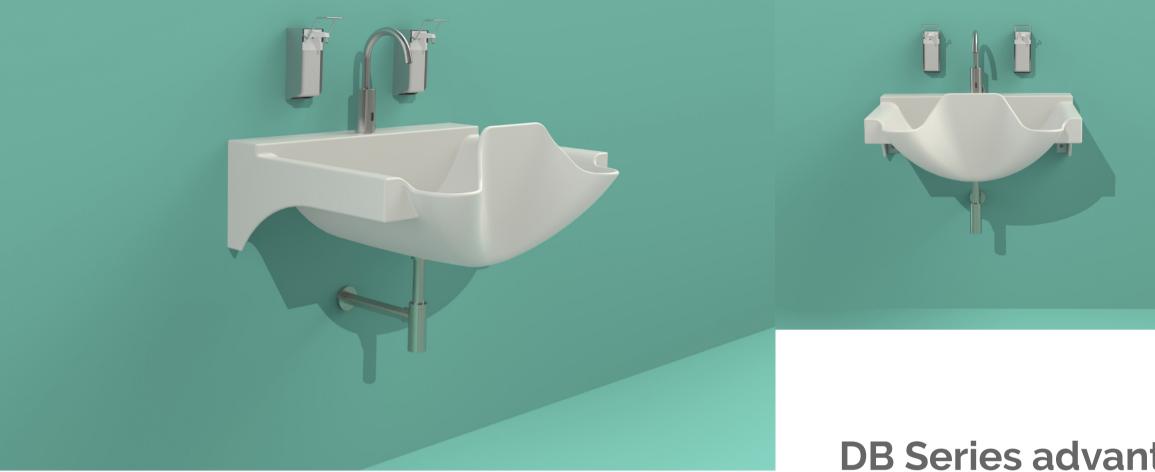

### Content's

**DB** Series

WDO Series WDO Simple, Single, Double, Triple

**ABRA Series** 

ABRA Single, Double, Triple

DB Simple, Single, Double, Triple

## **DB Series advantages:**

- elevated front part of the sink protection against water splashing onto clothing;
- sufficient depth protection against water splashes and drops, while providing no risk of accidentally touching the bottom of the sink with already clean hands;
- the sink has no flat surfaces an additional precaution to prevent placing any objects not related to hand washing and disinfection on the sink, in order to keep the area as clean as possible;
- rounded inside corners for convenient and effective sink cleaning;
- wall-mounted does not occupy extra space on the floor and does not • interfere with floor cleaning;
- easily attached to the wall installation does not require any additional • structures;
- looks clean, it is clean.

white colour – dirt can be noticed easily and cleaned effectively. If the sink

## DB Single

- splashing onto walls;
- disinfectant dispensers.

cover panels at the back and sides of the sink – allow for convenient and efficient maintenance of the sink, and protection against water

back panel is fully adapted for the installation of plumbing – no additional elements are required for the installation of the faucet and