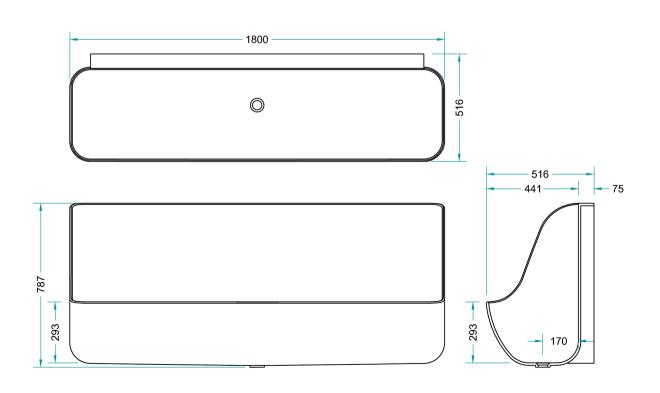

## DB Double

### two sinks in one – no joints or seams between the sinks. A one-piece construction for high standards of hygiene.