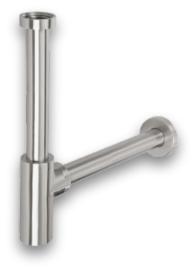

### Soap Dispenser

- Liquid soap/disinfectant dispenser
  - 1L volume

Bathroom surfaces/ badezimmer oberflächen/поверхности для ванных комнат/ vannas istabas virsmas

- Stainless steel sink siphon ٠
- Without drain valve •
- Outlet ø 32mm •
- Matt surface •