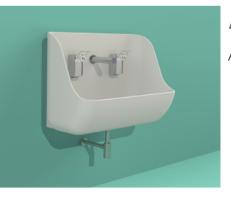

## WDO Simple

## **WDO Series advantages:**

- ergonomic and comfortable for the user.
- elevated front part of the sink protection against water splashing onto clothing;
- sufficient depth protection against water splashes and drops, while clean hands:
- keep the area as clean as possible;
- rounded inside corners for convenient and effective sink cleaning;
- wall-mounted does not occupy extra space on the floor and does not • interfere with floor cleaning;
- easily attached to the wall installation does not require any additional • structures:
- white colour dirt can be noticed easily and cleaned effectively. If the sink looks clean, it is clean.

Ergonomic design – the mixer tap is placed higher on the sink, which is more

providing no risk of accidentally touching the bottom of the sink with already

the sink has no flat surfaces – an additional precaution to prevent placing any objects not related to hand washing and disinfection on the sink, in order to