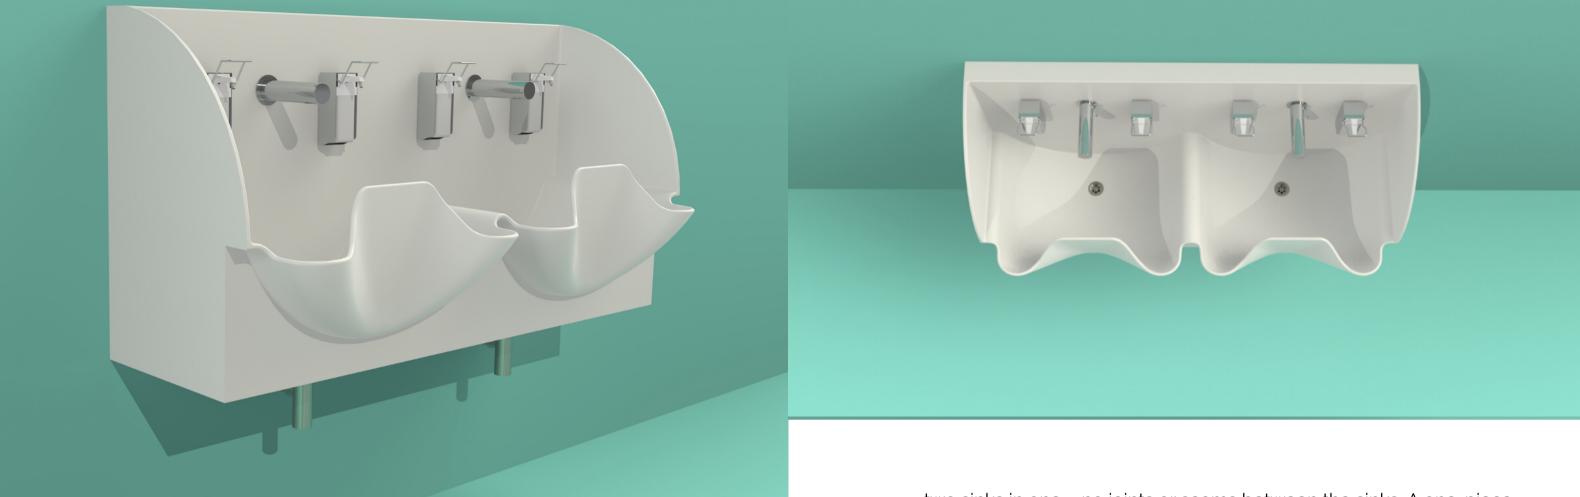

# two sinks in one – no joints or seams between the sinks. A one-piece construction for high standards of hygiene; larger size – 90 cm for the more convenient functionality of each

## **ABRA Double**

• two sinks in one – no joints or seams between the sinks. A one-piece construction for high standards of hygiene.