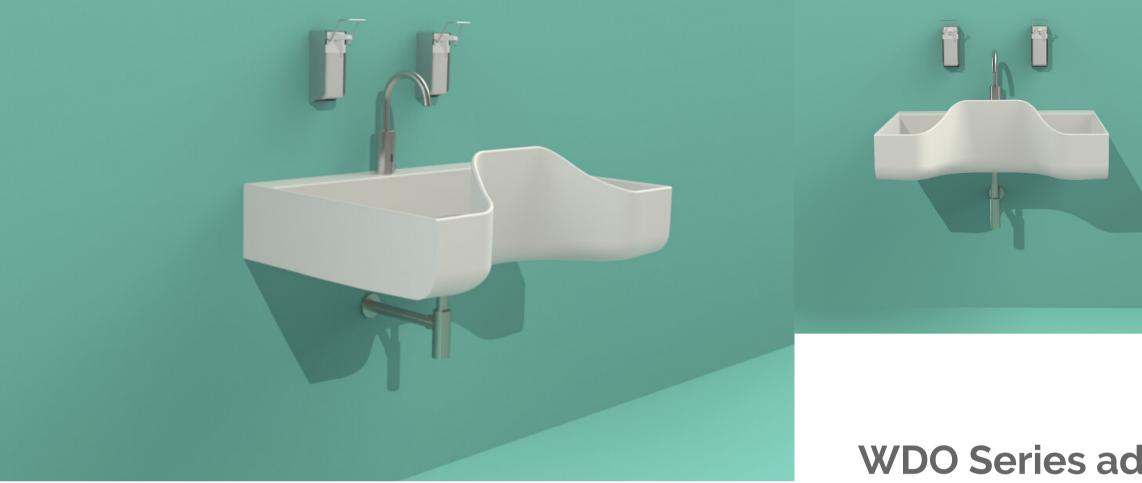

## WDO Simple

## **WDO Series advantages:**

- ergonomic and comfortable for the user.
- elevated front part of the sink protection against water splashing onto clothing;
- sufficient depth protection against water splashes and drops, while clean hands:
- keep the area as clean as possible;
- rounded inside corners for convenient and effective sink cleaning;
- wall-mounted does not occupy extra space on the floor and does not • interfere with floor cleaning;
- easily attached to the wall installation does not require any additional • structures:
- white colour dirt can be noticed easily and cleaned effectively. If the sink looks clean, it is clean.

Ergonomic design – the mixer tap is placed higher on the sink, which is more

providing no risk of accidentally touching the bottom of the sink with already

the sink has no flat surfaces – an additional precaution to prevent placing any objects not related to hand washing and disinfection on the sink, in order to