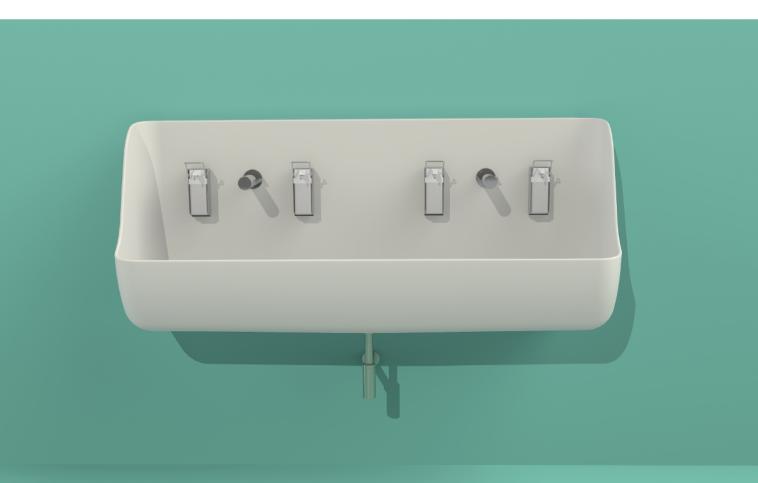

## DB Double

### two sinks in one – no joints or seams between the sinks. A one-piece construction for high standards of hygiene.