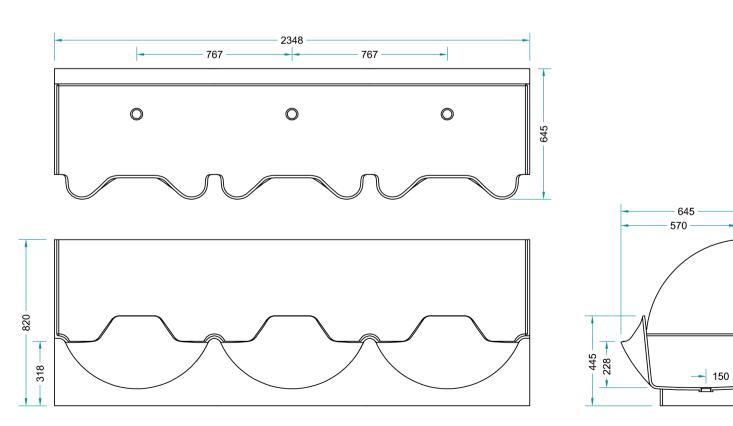

## **DB** Triple

• construction for high standards of hygiene.

three sinks in one – no joints or seams between the sinks. A one-piece

## **ABRA Triple**

• three sinks in one – no joints or seams between the sinks. A one-piece construction for high standards of hygiene.