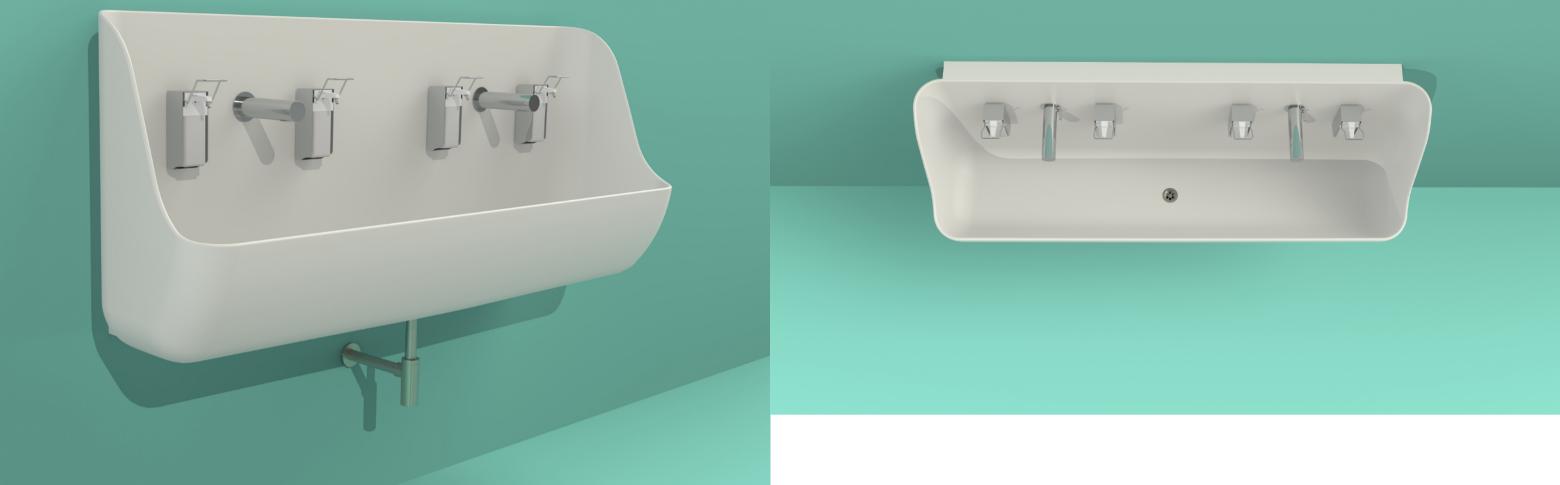

## DB Double

### two sinks in one – no joints or seams between the sinks. A one-piece construction for high standards of hygiene.