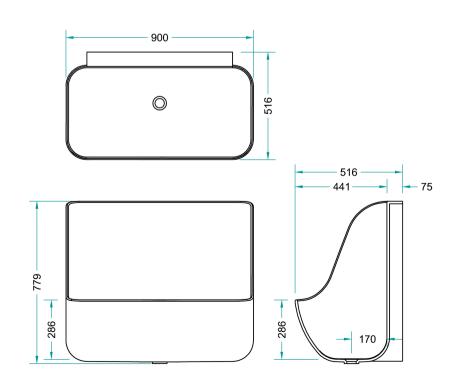

### Content's

**DB** Series

WDO Series WDO Simple, Single, Double, Triple

**ABRA Series** 

ABRA Single, Double, Triple

DB Simple, Single, Double, Triple

## DB Single

- splashing onto walls;
- disinfectant dispensers.

cover panels at the back and sides of the sink – allow for convenient and efficient maintenance of the sink, and protection against water

back panel is fully adapted for the installation of plumbing – no additional elements are required for the installation of the faucet and

# disinfectant dispensers.

•

cover panels at the back and sides of the sink – allow for convenient and efficient maintenance of the sink, and protection against water

back panel is fully adapted for the installation of plumbing – no additional elements are required for the installation of the faucet and

- washbasin.