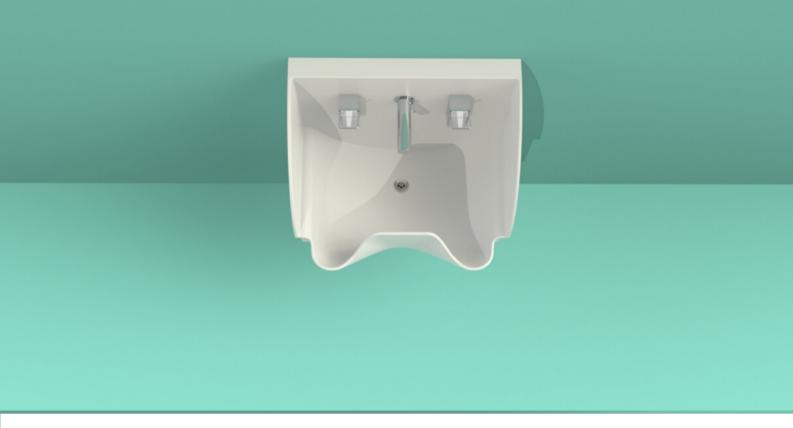

## **DB Simple**

## **DB Series advantages:**

- elevated front part of the sink protection against water splashing onto clothing;
- sufficient depth protection against water splashes and drops, while providing no risk of accidentally touching the bottom of the sink with already clean hands;
- the sink has no flat surfaces an additional precaution to prevent placing any objects not related to hand washing and disinfection on the sink, in order to keep the area as clean as possible;
- rounded inside corners for convenient and effective sink cleaning;
- wall-mounted does not occupy extra space on the floor and does not • interfere with floor cleaning;
- easily attached to the wall installation does not require any additional • structures;
- looks clean, it is clean.

white colour – dirt can be noticed easily and cleaned effectively. If the sink

## DB Single

- splashing onto walls;
- disinfectant dispensers.

cover panels at the back and sides of the sink – allow for convenient and efficient maintenance of the sink, and protection against water

back panel is fully adapted for the installation of plumbing – no additional elements are required for the installation of the faucet and