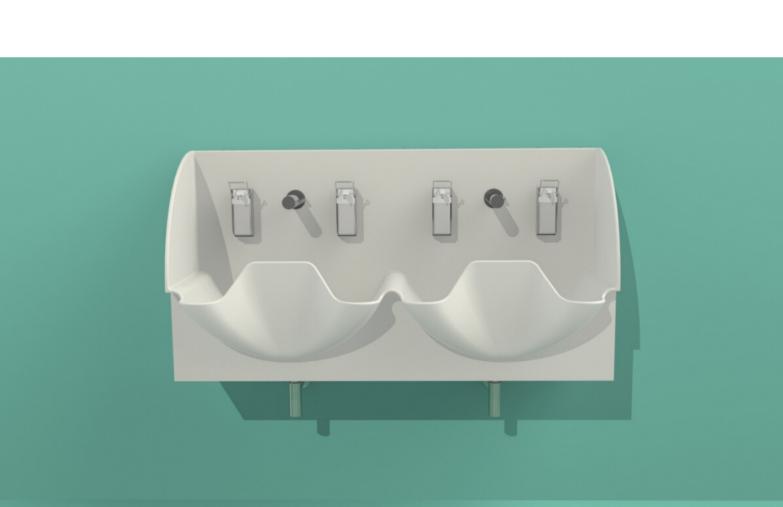

## DB Double

### two sinks in one – no joints or seams between the sinks. A one-piece construction for high standards of hygiene.