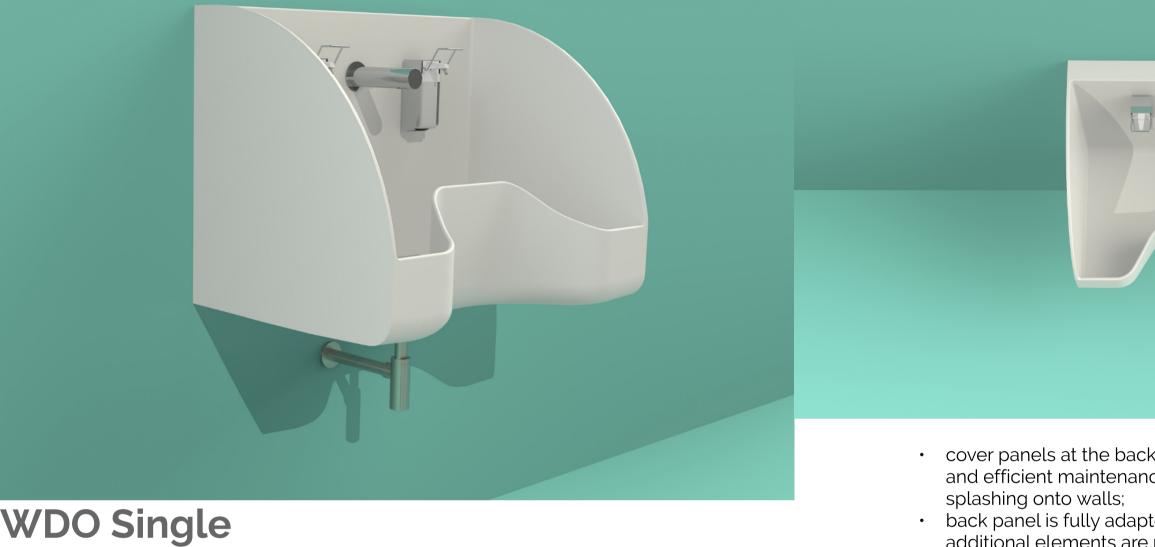

## DB Single

- splashing onto walls;
- disinfectant dispensers.

cover panels at the back and sides of the sink – allow for convenient and efficient maintenance of the sink, and protection against water

back panel is fully adapted for the installation of plumbing – no additional elements are required for the installation of the faucet and

# disinfectant dispensers.

•

cover panels at the back and sides of the sink – allow for convenient and efficient maintenance of the sink, and protection against water

back panel is fully adapted for the installation of plumbing – no additional elements are required for the installation of the faucet and

- washbasin.