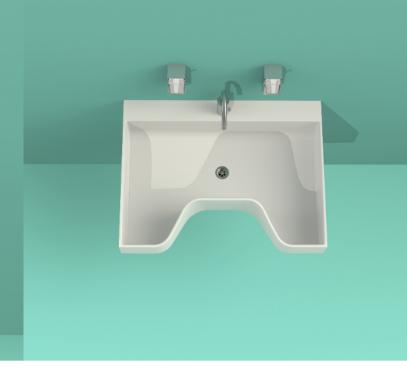

## WDO Simple

## **WDO Series advantages:**

- ergonomic and comfortable for the user.
- elevated front part of the sink protection against water splashing onto clothing;
- sufficient depth protection against water splashes and drops, while clean hands:
- keep the area as clean as possible;
- rounded inside corners for convenient and effective sink cleaning;
- wall-mounted does not occupy extra space on the floor and does not • interfere with floor cleaning;
- easily attached to the wall installation does not require any additional • structures:
- white colour dirt can be noticed easily and cleaned effectively. If the sink looks clean, it is clean.

Ergonomic design – the mixer tap is placed higher on the sink, which is more

providing no risk of accidentally touching the bottom of the sink with already

the sink has no flat surfaces – an additional precaution to prevent placing any objects not related to hand washing and disinfection on the sink, in order to