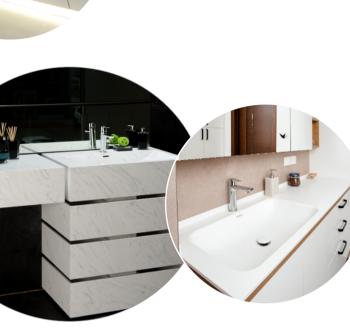

### Soap Dispenser

- Liquid soap/disinfectant dispenser
  - 1L volume

Bathroom surfaces/ badezimmer oberflächen/поверхности для ванных комнат/ vannas istabas virsmas

- Stainless steel sink siphon ٠
- Without drain valve •
- Outlet ø 32mm •
- Matt surface •

Kitchen tops , window sills/ Küchen oberflächen, Fensterbänke/ Кухонные поверхности, Подоконники/ Virtuves virsmas, palodzes

Surgical sinks, disinfection stands/ Chirurgische waschbecken, desinfektionsständer/ Хирургические раковины, стенды дезинфекции/ Ķirurģiskās izlietnes, dezinfekcijas stendi