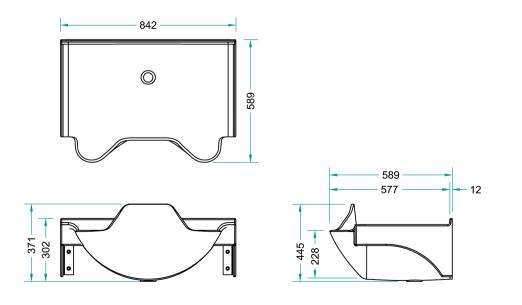

### Content's

**DB** Series

WDO Series WDO Simple, Single, Double, Triple

**ABRA Series** 

ABRA Single, Double, Triple

DB Simple, Single, Double, Triple

## **DB Simple**

## **DB Series advantages:**

- elevated front part of the sink protection against water splashing onto clothing;
- sufficient depth protection against water splashes and drops, while providing no risk of accidentally touching the bottom of the sink with already clean hands;
- the sink has no flat surfaces an additional precaution to prevent placing any objects not related to hand washing and disinfection on the sink, in order to keep the area as clean as possible;
- rounded inside corners for convenient and effective sink cleaning;
- wall-mounted does not occupy extra space on the floor and does not • interfere with floor cleaning;
- easily attached to the wall installation does not require any additional • structures;
- looks clean, it is clean.

white colour – dirt can be noticed easily and cleaned effectively. If the sink