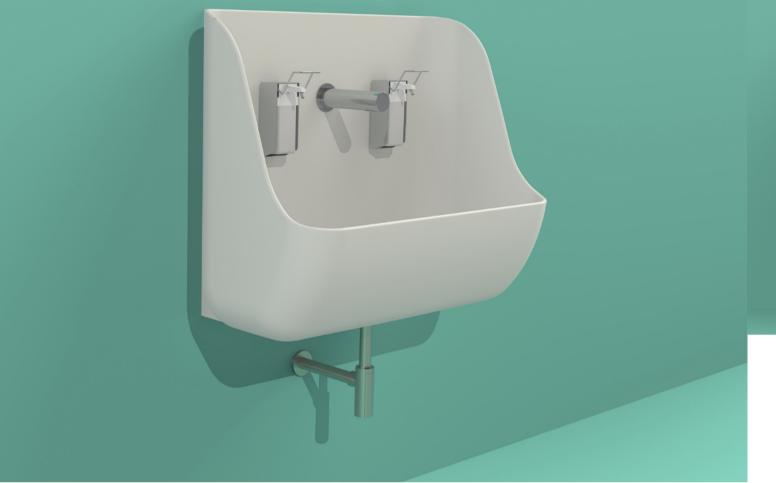

Functional and convenient solutions for operating theatres sinks designed and intended for surgeons. Recommended to be equipped with a contactless faucet with a temperature adjuster.

## **DB Series advantages:**

- elevated front part of the sink protection against water splashing onto clothing;
- sufficient depth protection against water splashes and drops, while providing no risk of accidentally touching the bottom of the sink with already clean hands;
- the sink has no flat surfaces an additional precaution to prevent placing any objects not related to hand washing and disinfection on the sink, in order to keep the area as clean as possible;
- rounded inside corners for convenient and effective sink cleaning;
- wall-mounted does not occupy extra space on the floor and does not • interfere with floor cleaning;
- easily attached to the wall installation does not require any additional • structures;
- looks clean, it is clean.