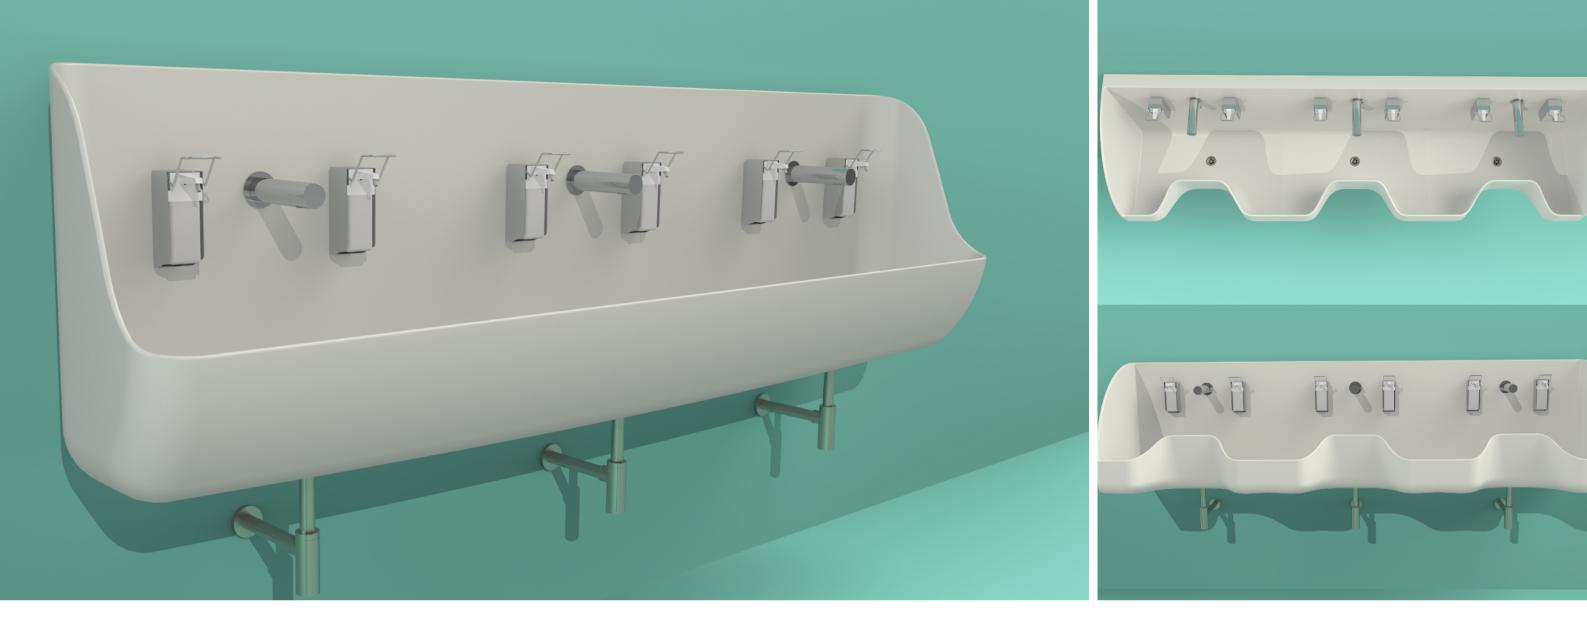

## **DB** Triple

• construction for high standards of hygiene.

three sinks in one – no joints or seams between the sinks. A one-piece