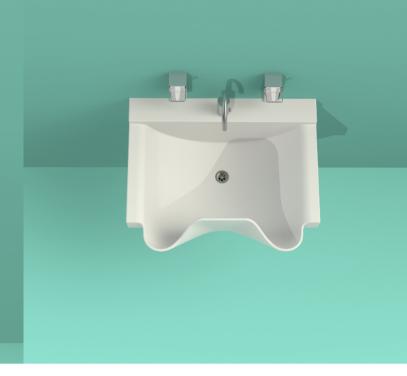

We offer several models of solid-surface scrub sinks to provide convenient and efficient solutions for hand washing and disinfection for medical workers. Corian® solid surface is a high-quality mixture of natural minerals and acrylic polymer. It is a functional and practical material with unlimited design possibilities. The Corian® material has a high chemical resistance; it is non-porous and hygienic, has antibacterial properties, and is remarkably durable, with inconspicuous joints. Additionally, the sink cannot delaminate and fluids cannot penetrate the material. Because of its antibacterial properties and easy care, Corian® is especially suitable for use in places with strict hygiene requirements, such as hospitals, operating theatres, laboratories, and other health-care facilities.

Functional and convenient solutions for operating theatres sinks designed and intended for surgeons. Recommended to be equipped with a contactless faucet with a temperature adjuster.