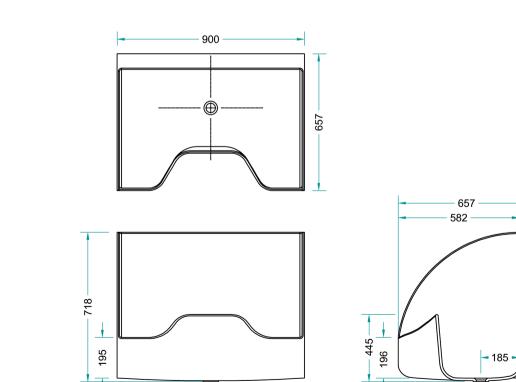

## **DB Simple**

## **DB Series advantages:**

- elevated front part of the sink protection against water splashing onto clothing;
- sufficient depth protection against water splashes and drops, while providing no risk of accidentally touching the bottom of the sink with already clean hands;
- the sink has no flat surfaces an additional precaution to prevent placing any objects not related to hand washing and disinfection on the sink, in order to keep the area as clean as possible;
- rounded inside corners for convenient and effective sink cleaning;
- wall-mounted does not occupy extra space on the floor and does not • interfere with floor cleaning;
- easily attached to the wall installation does not require any additional • structures;
- looks clean, it is clean.

white colour – dirt can be noticed easily and cleaned effectively. If the sink

## DB Single

- splashing onto walls;
- disinfectant dispensers.

cover panels at the back and sides of the sink – allow for convenient and efficient maintenance of the sink, and protection against water

back panel is fully adapted for the installation of plumbing – no additional elements are required for the installation of the faucet and

- 75

-- 150