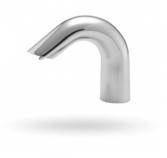

### Faucet "Tubular"

- Touch-free electronic faucet. Activated by an infrared sensor
- For cold or premixed water
  - Adjustable settings
- Chrome plated body, other finishes available Sink or wall mounted