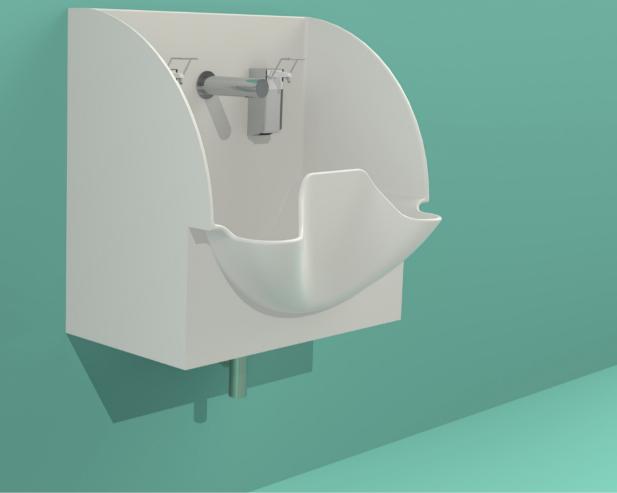

We offer several models of solid-surface scrub sinks to provide convenient and efficient solutions for hand washing and disinfection for medical workers. Corian® solid surface is a high-quality mixture of natural minerals and acrylic polymer. It is a functional and practical material with unlimited design possibilities. The Corian® material has a high chemical resistance; it is non-porous and hygienic, has antibacterial properties, and is remarkably durable, with inconspicuous joints. Additionally, the sink cannot delaminate and fluids cannot penetrate the material. Because of its antibacterial properties and easy care, Corian® is especially suitable for use in places with strict hygiene requirements, such as hospitals, operating theatres, laboratories, and other health-care facilities.

Functional and convenient solutions for operating theatres sinks designed and intended for surgeons. Recommended to be equipped with a contactless faucet with a temperature adjuster.