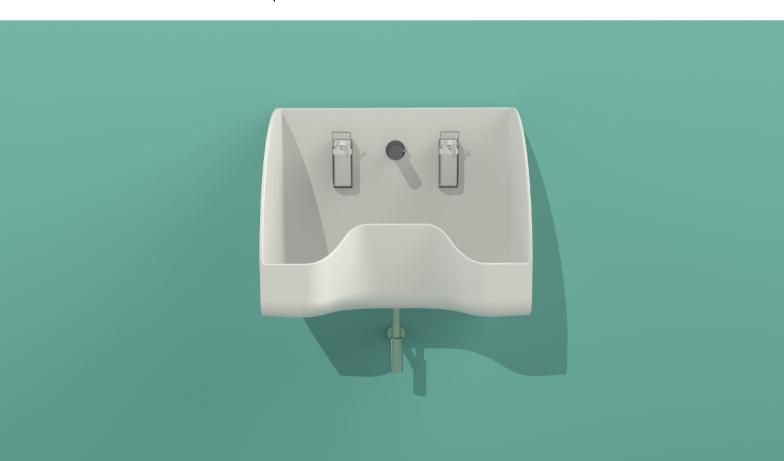

## **DB Simple**

## **DB Series advantages:**

- elevated front part of the sink protection against water splashing onto clothing;
- sufficient depth protection against water splashes and drops, while providing no risk of accidentally touching the bottom of the sink with already clean hands;
- the sink has no flat surfaces an additional precaution to prevent placing any objects not related to hand washing and disinfection on the sink, in order to keep the area as clean as possible;
- rounded inside corners for convenient and effective sink cleaning;
- wall-mounted does not occupy extra space on the floor and does not • interfere with floor cleaning;
- easily attached to the wall installation does not require any additional • structures;
- looks clean, it is clean.

white colour – dirt can be noticed easily and cleaned effectively. If the sink

## DB Single

- splashing onto walls;
- disinfectant dispensers.

cover panels at the back and sides of the sink – allow for convenient and efficient maintenance of the sink, and protection against water

back panel is fully adapted for the installation of plumbing – no additional elements are required for the installation of the faucet and