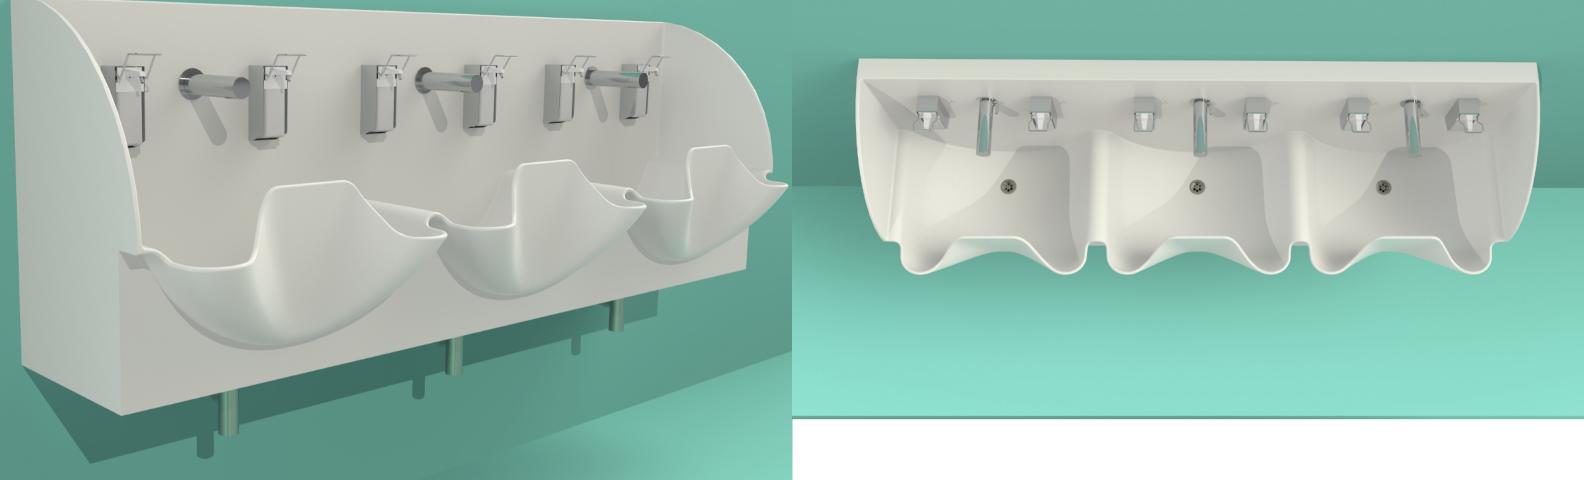

## **DB** Triple

• construction for high standards of hygiene.

three sinks in one – no joints or seams between the sinks. A one-piece

## WDO Triple

three sinks in one – no joints or seams between the sinks. A one-piece construction for high standards of hygiene.

## **ABRA Triple**

• three sinks in one – no joints or seams between the sinks. A one-piece construction for high standards of hygiene.