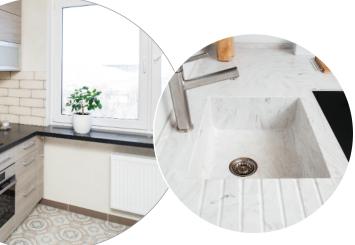

Kitchen tops , window sills/ Küchen oberflächen, Fensterbänke/ Кухонные поверхности, Подоконники/ Virtuves virsmas, palodzes

Surgical sinks, disinfection stands/ Chirurgische waschbecken, desinfektionsständer/ Хирургические раковины, стенды дезинфекции/ Ķirurģiskās izlietnes, dezinfekcijas stendi