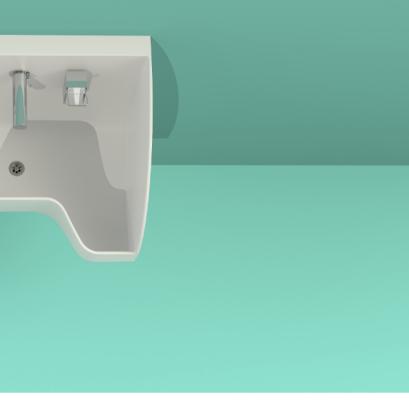

Functional and convenient solutions for operating theatres sinks designed and intended for surgeons. Recommended to be equipped with a contactless faucet with a temperature adjuster.

## **DB Series advantages:**

- elevated front part of the sink protection against water splashing onto clothing;
- sufficient depth protection against water splashes and drops, while providing no risk of accidentally touching the bottom of the sink with already clean hands;
- the sink has no flat surfaces an additional precaution to prevent placing any objects not related to hand washing and disinfection on the sink, in order to keep the area as clean as possible;
- rounded inside corners for convenient and effective sink cleaning;
- wall-mounted does not occupy extra space on the floor and does not • interfere with floor cleaning;
- easily attached to the wall installation does not require any additional • structures;
- looks clean, it is clean.