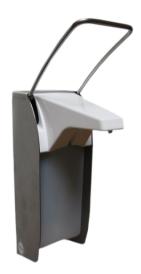

### Soap Dispenser

- Stainless steel finish •
- For liquid or gel soap/disinfectant •
- Inner plastic container
- Elbow control ٠
- Brushed finish •