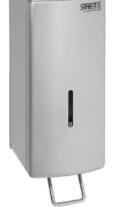

### Soap dispenser "Tubular"

**Accessories** 

- Touch-free electronic soap dispenser for sink or wall mount
- Activated by an infrared sensor
- Chrome plated body, other finishes available
- Adjustable settings with remote control