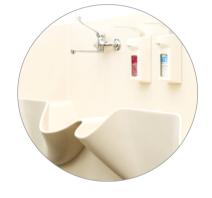

Functional and convenient solutions for operating theatres sinks designed and intended for surgeons. Recommended to be equipped with a contactless faucet with a temperature adjuster.

## **DB Series advantages:**

- elevated front part of the sink protection against water splashing onto clothing;
- sufficient depth protection against water splashes and drops, while providing no risk of accidentally touching the bottom of the sink with already clean hands;
- the sink has no flat surfaces an additional precaution to prevent placing any objects not related to hand washing and disinfection on the sink, in order to keep the area as clean as possible;
- rounded inside corners for convenient and effective sink cleaning;
- wall-mounted does not occupy extra space on the floor and does not • interfere with floor cleaning;
- easily attached to the wall installation does not require any additional • structures;
- looks clean, it is clean.