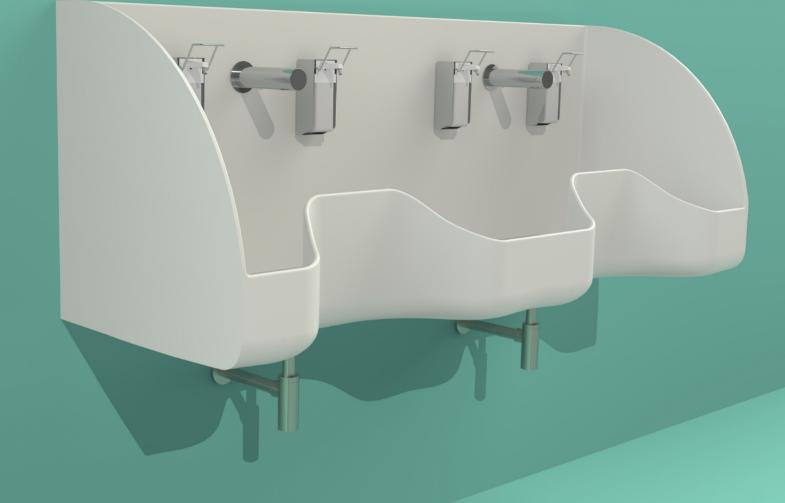

## DB Double

### two sinks in one – no joints or seams between the sinks. A one-piece construction for high standards of hygiene.

## WDO Double

# two sinks in one – no joints or seams between the sinks. A one-piece construction for high standards of hygiene; larger size – 90 cm for the more convenient functionality of each