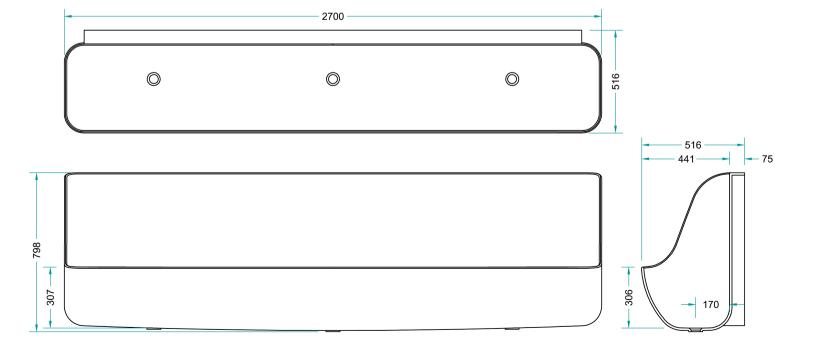

### Content's

**DB** Series

WDO Series WDO Simple, Single, Double, Triple

**ABRA Series** 

ABRA Single, Double, Triple

DB Simple, Single, Double, Triple

## **DB Simple**

## **DB Series advantages:**

- elevated front part of the sink protection against water splashing onto clothing;
- sufficient depth protection against water splashes and drops, while providing no risk of accidentally touching the bottom of the sink with already clean hands;
- the sink has no flat surfaces an additional precaution to prevent placing any objects not related to hand washing and disinfection on the sink, in order to keep the area as clean as possible;
- rounded inside corners for convenient and effective sink cleaning;
- wall-mounted does not occupy extra space on the floor and does not • interfere with floor cleaning;
- easily attached to the wall installation does not require any additional • structures;
- looks clean, it is clean.

white colour – dirt can be noticed easily and cleaned effectively. If the sink

## DB Single

- splashing onto walls;
- disinfectant dispensers.

cover panels at the back and sides of the sink – allow for convenient and efficient maintenance of the sink, and protection against water

back panel is fully adapted for the installation of plumbing – no additional elements are required for the installation of the faucet and

- 75

-- 150