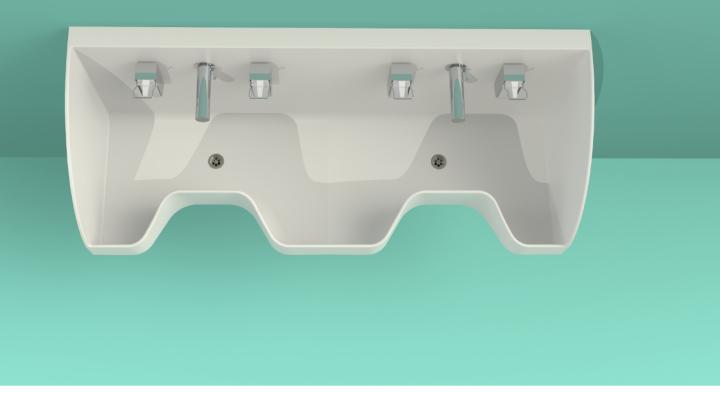

## DB Double

### two sinks in one – no joints or seams between the sinks. A one-piece construction for high standards of hygiene.