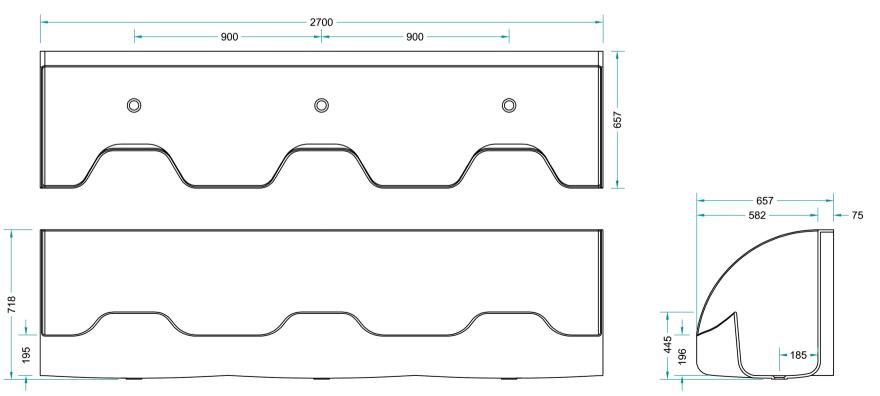

### Content's

**DB** Series

WDO Series WDO Simple, Single, Double, Triple

**ABRA Series** 

ABRA Single, Double, Triple

DB Simple, Single, Double, Triple

## DB Double

### two sinks in one – no joints or seams between the sinks. A one-piece construction for high standards of hygiene.

## **DB** Triple

• construction for high standards of hygiene.

three sinks in one – no joints or seams between the sinks. A one-piece