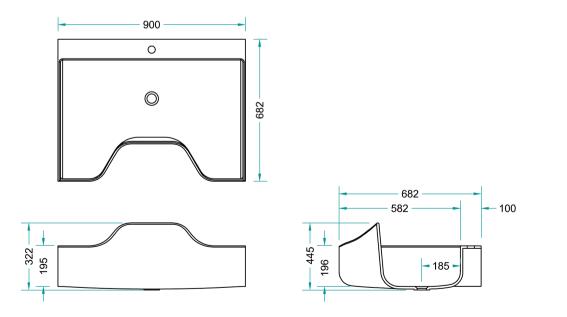

## WDO Simple

## **WDO Series advantages:**

- ergonomic and comfortable for the user.
- elevated front part of the sink protection against water splashing onto clothing;
- sufficient depth protection against water splashes and drops, while clean hands:
- keep the area as clean as possible;
- rounded inside corners for convenient and effective sink cleaning;
- wall-mounted does not occupy extra space on the floor and does not • interfere with floor cleaning;
- easily attached to the wall installation does not require any additional • structures:
- white colour dirt can be noticed easily and cleaned effectively. If the sink looks clean, it is clean.

Ergonomic design – the mixer tap is placed higher on the sink, which is more

providing no risk of accidentally touching the bottom of the sink with already

the sink has no flat surfaces – an additional precaution to prevent placing any objects not related to hand washing and disinfection on the sink, in order to