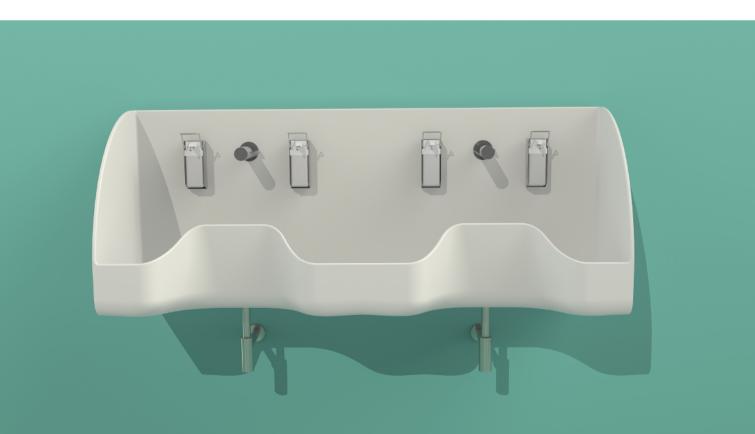

## DB Double

### two sinks in one – no joints or seams between the sinks. A one-piece construction for high standards of hygiene.