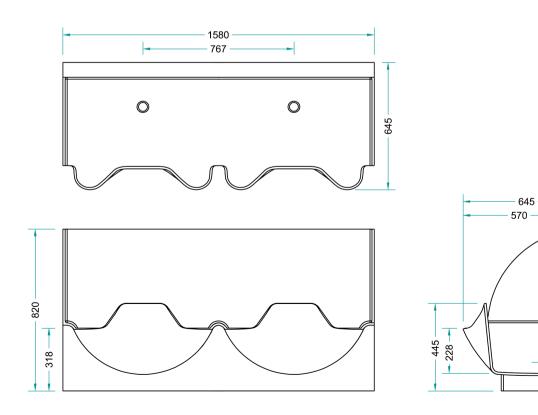

# two sinks in one – no joints or seams between the sinks. A one-piece construction for high standards of hygiene; larger size – 90 cm for the more convenient functionality of each