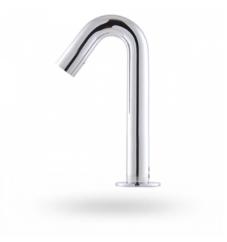

### Faucet "Csaba"

Touch-free electronic faucet. Activated by an infrared sensor For cold or premixed water Adjustable settings Chrome plated body, other finishes available

### Faucet "Tubular"

- Touch-free electronic faucet. Activated by an infrared sensor
- For cold or premixed water
  - Adjustable settings
- Chrome plated body, other finishes available Sink or wall mounted

Activated by an infrared sensor For cold or premixed water Adjustable settings Chrome plated body, other finishes