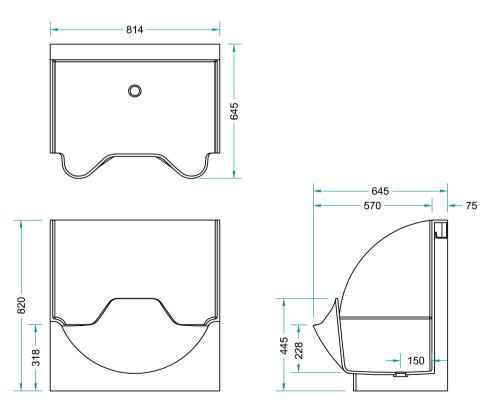

## WDO Simple

## **WDO Series advantages:**

- ergonomic and comfortable for the user.
- elevated front part of the sink protection against water splashing onto clothing;
- sufficient depth protection against water splashes and drops, while clean hands:
- keep the area as clean as possible;
- rounded inside corners for convenient and effective sink cleaning;
- wall-mounted does not occupy extra space on the floor and does not • interfere with floor cleaning;
- easily attached to the wall installation does not require any additional • structures:
- white colour dirt can be noticed easily and cleaned effectively. If the sink looks clean, it is clean.

Ergonomic design – the mixer tap is placed higher on the sink, which is more

providing no risk of accidentally touching the bottom of the sink with already

the sink has no flat surfaces – an additional precaution to prevent placing any objects not related to hand washing and disinfection on the sink, in order to