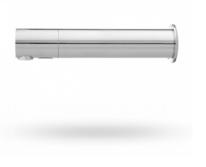

### Soap dispenser "Tubular"

**Accessories** 

- Touch-free electronic soap dispenser for sink or wall mount
- Activated by an infrared sensor
- Chrome plated body, other finishes available
- Adjustable settings with remote control