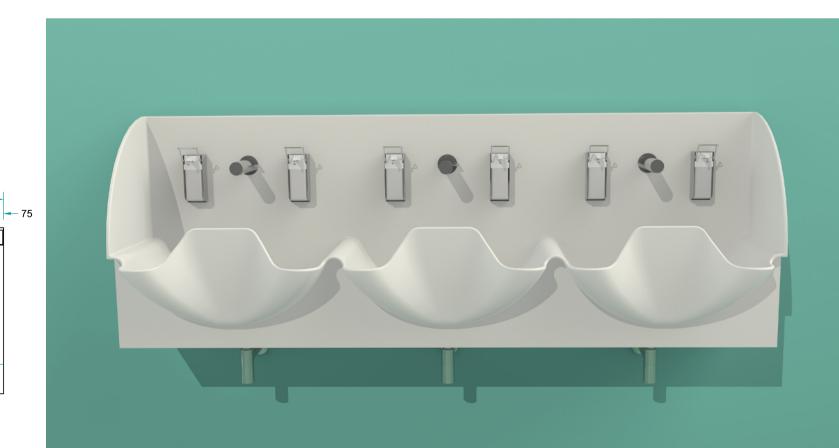

## **DB** Triple

• construction for high standards of hygiene.

three sinks in one – no joints or seams between the sinks. A one-piece

## **ABRA Triple**

• three sinks in one – no joints or seams between the sinks. A one-piece construction for high standards of hygiene.