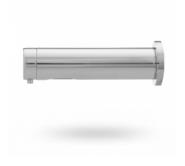

### Faucet "Tubular"

- Touch-free electronic faucet. Activated by an infrared sensor
- For cold or premixed water
  - Adjustable settings
- Chrome plated body, other finishes available Sink or wall mounted

Activated by an infrared sensor For cold or premixed water Adjustable settings Chrome plated body, other finishes