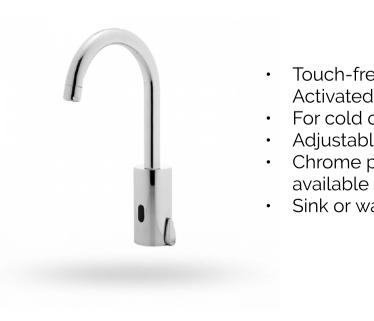

### Faucet "Csaba"

Touch-free electronic faucet. Activated by an infrared sensor For cold or premixed water Adjustable settings Chrome plated body, other finishes available