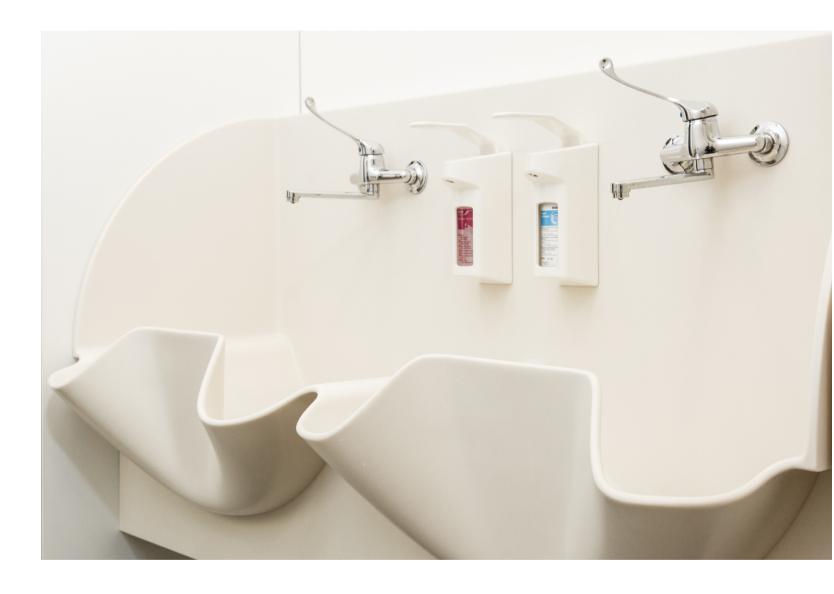

Functional and convenient solutions for operating theatres sinks designed and intended for surgeons. Recommended to be equipped with a contactless faucet with a temperature adjuster.

## **DB Series advantages:**

- elevated front part of the sink protection against water splashing onto clothing;
- sufficient depth protection against water splashes and drops, while providing no risk of accidentally touching the bottom of the sink with already clean hands;
- the sink has no flat surfaces an additional precaution to prevent placing any objects not related to hand washing and disinfection on the sink, in order to keep the area as clean as possible;
- rounded inside corners for convenient and effective sink cleaning;
- wall-mounted does not occupy extra space on the floor and does not • interfere with floor cleaning;
- easily attached to the wall installation does not require any additional • structures;
- looks clean, it is clean.

## DB Single

- splashing onto walls;
- disinfectant dispensers.

cover panels at the back and sides of the sink – allow for convenient and efficient maintenance of the sink, and protection against water

back panel is fully adapted for the installation of plumbing – no additional elements are required for the installation of the faucet and