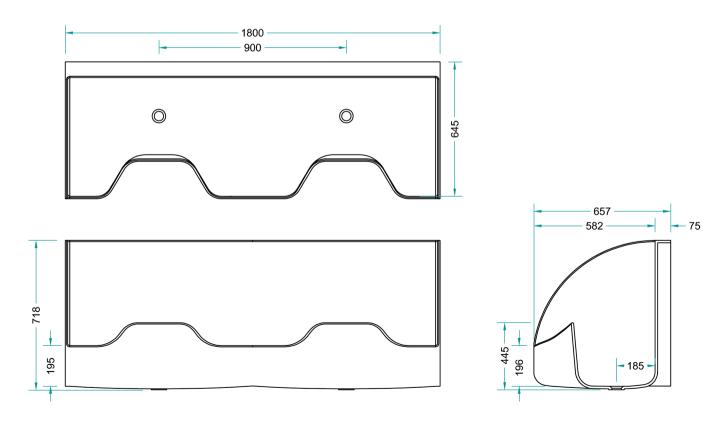

## DB Double

### two sinks in one – no joints or seams between the sinks. A one-piece construction for high standards of hygiene.

## **DB Series advantages:**

- elevated front part of the sink protection against water splashing onto clothing;
- sufficient depth protection against water splashes and drops, while providing no risk of accidentally touching the bottom of the sink with already clean hands;
- the sink has no flat surfaces an additional precaution to prevent placing any objects not related to hand washing and disinfection on the sink, in order to keep the area as clean as possible;
- rounded inside corners for convenient and effective sink cleaning;
- wall-mounted does not occupy extra space on the floor and does not • interfere with floor cleaning;
- easily attached to the wall installation does not require any additional • structures;
- looks clean, it is clean.